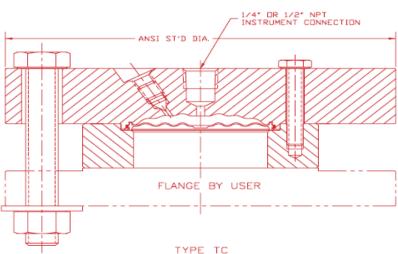

## General Corrosive Application Teflon Diaphragm Flanged Seal

## Types TC & TD

## **Model Specific Information**

- ✓ TC models are flange attached.
- ✓ TD models are flange attached with flushing connection.
- ✓ Plugs for flushing connection are not supplied and must be ordered as parts.
- ✓ For socket weld (tubing), use process connection size (5<sup>th</sup> character) to indicate tube diameter.
- For socket weld (pipe), use process connection size (5<sup>th</sup> charcater) and schedule (10<sup>th</sup> charcater) to indicate pipe size.
- ✓ Note that 316SS bolting may not offer sufficient strength for ANSI rated pressure.