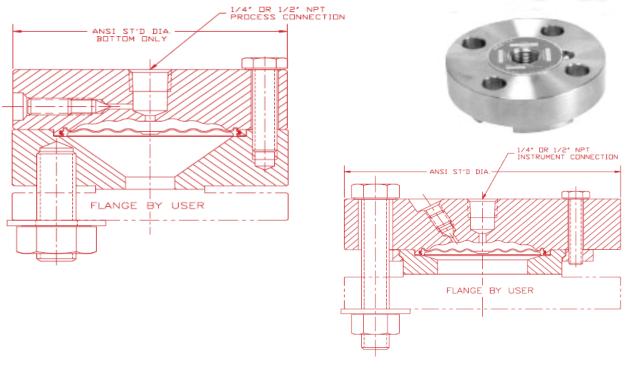

## General Corrosive Application Teflon Diaphragm Flanged Seal

## Types TC & TD

## **Model Specific Information**

- ✓ TC models are flange attached.
- ✓ TD models are flange attached with flushing connection.
- ✓ Plugs for flushing connection are not supplied and must be ordered as parts.
- ✓ For socket weld (tubing), use process connection size (5<sup>th</sup> character) to indicate tube diameter.
- For socket weld (pipe), use process connection size (5<sup>th</sup> charcater) and schedule (10<sup>th</sup> charcater) to indicate pipe size.
- ✓ Note that 316SS bolting may not offer sufficient strength for ANSI rated pressure.